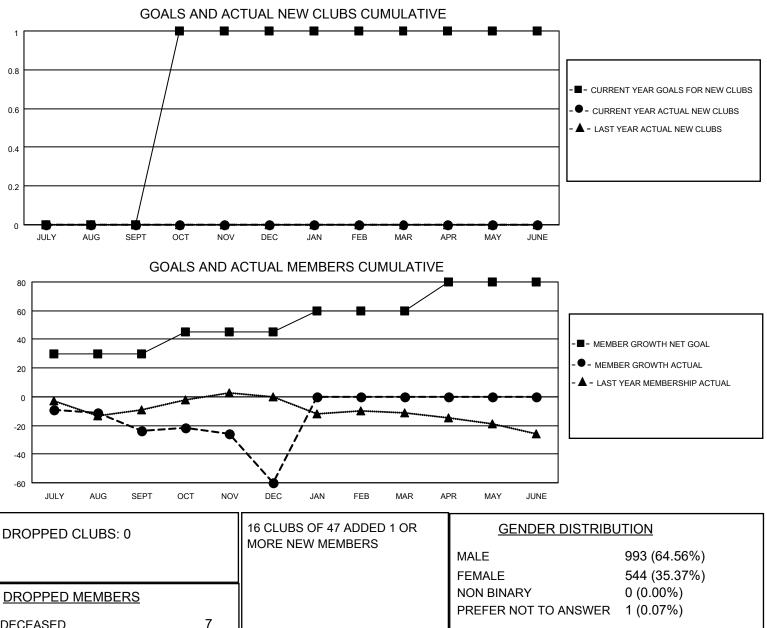

## LOCATION MASSACHUSETTS

District 33 K

Results as of: 12/31/2022

| Clubs                 |               |           |               | Members               |                        |                         |                                                    |
|-----------------------|---------------|-----------|---------------|-----------------------|------------------------|-------------------------|----------------------------------------------------|
| RESULTS FOR 2022-2023 |               |           |               | RESULTS FOR 2022-2023 |                        |                         |                                                    |
| QUARTER               | NEW CLUB GOAL | NEW CLUBS | DROPPED CLUBS | QUARTER MEM           | BER GROWTH NET<br>GOAL | MEMBER GROWTH<br>ACTUAL | DROPPED<br>MEMBERS ACTUAL<br>(including transfers) |
| JULY/AUG/SEPT         | 0             | 0         | 0             | JULY/AUG/SEPT         | 30                     | 8                       | 32                                                 |
| OCT/NOV/DEC           | 1             | 0         | 0             | OCT/NOV/DEC           | 15                     | 34                      | 66                                                 |
| JAN/FEB/MAR           | 0             | 0         | 0             | JAN/FEB/MAR           | 15                     | 0                       | 0                                                  |
| APR/MAY/JUNE          | 0             | 0         | 0             | APR/MAY/JUNE          | 20                     | 0                       | 0                                                  |